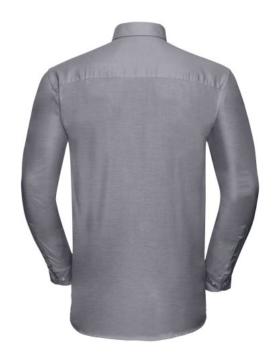

#### Colors

RUSSELL Men's Long Sleeve Shirt EASY CARE OXFORD. Ideal choice for corporate wear because everyone looks good. Classical collar with or without buttons, two buttons on cuff. 70% Cotton / 30% Oxford polyester, 130/135 g / m2. Wash at 40 degrees. EASY CARE - fast drying, easy to iron Silver 17.5 / 43/44