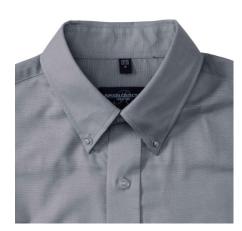

#### Colors

RUSSELL Men's Long Sleeve Shirt EASY CARE OXFORD. Ideal choice for corporate wear because everyone looks good. Classical collar with or without buttons, two buttons on cuff. 70% Cotton / 30% Oxford polyester, 130/135 g / m2. Wash at 40 degrees. EASY CARE - fast drying, easy to iron Silver 17.5 / 43/44