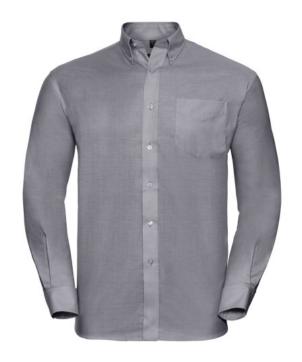

#### Colors

RUSSELL Men's Long Sleeve Shirt EASY CARE OXFORD. Ideal choice for corporate wear because everyone looks good. Classical collar with or without buttons, two buttons on cuff. 70% Cotton / 30% Oxford polyester, 130/135 g / m2. Wash at 40 degrees. EASY CARE - fast drying, easy to iron Silver 17.5 / 43/44