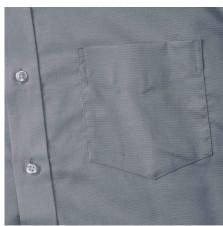

#### Colors

RUSSELL Men's Long Sleeve Shirt EASY CARE OXFORD. Ideal choice for corporate wear because everyone looks good. Classical collar with or without buttons, two buttons on cuff. 70% Cotton / 30% Oxford polyester, 130/135 g / m2. Wash at 40 degrees. EASY CARE - fast drying, easy to iron Silver 17.5 / 43/44